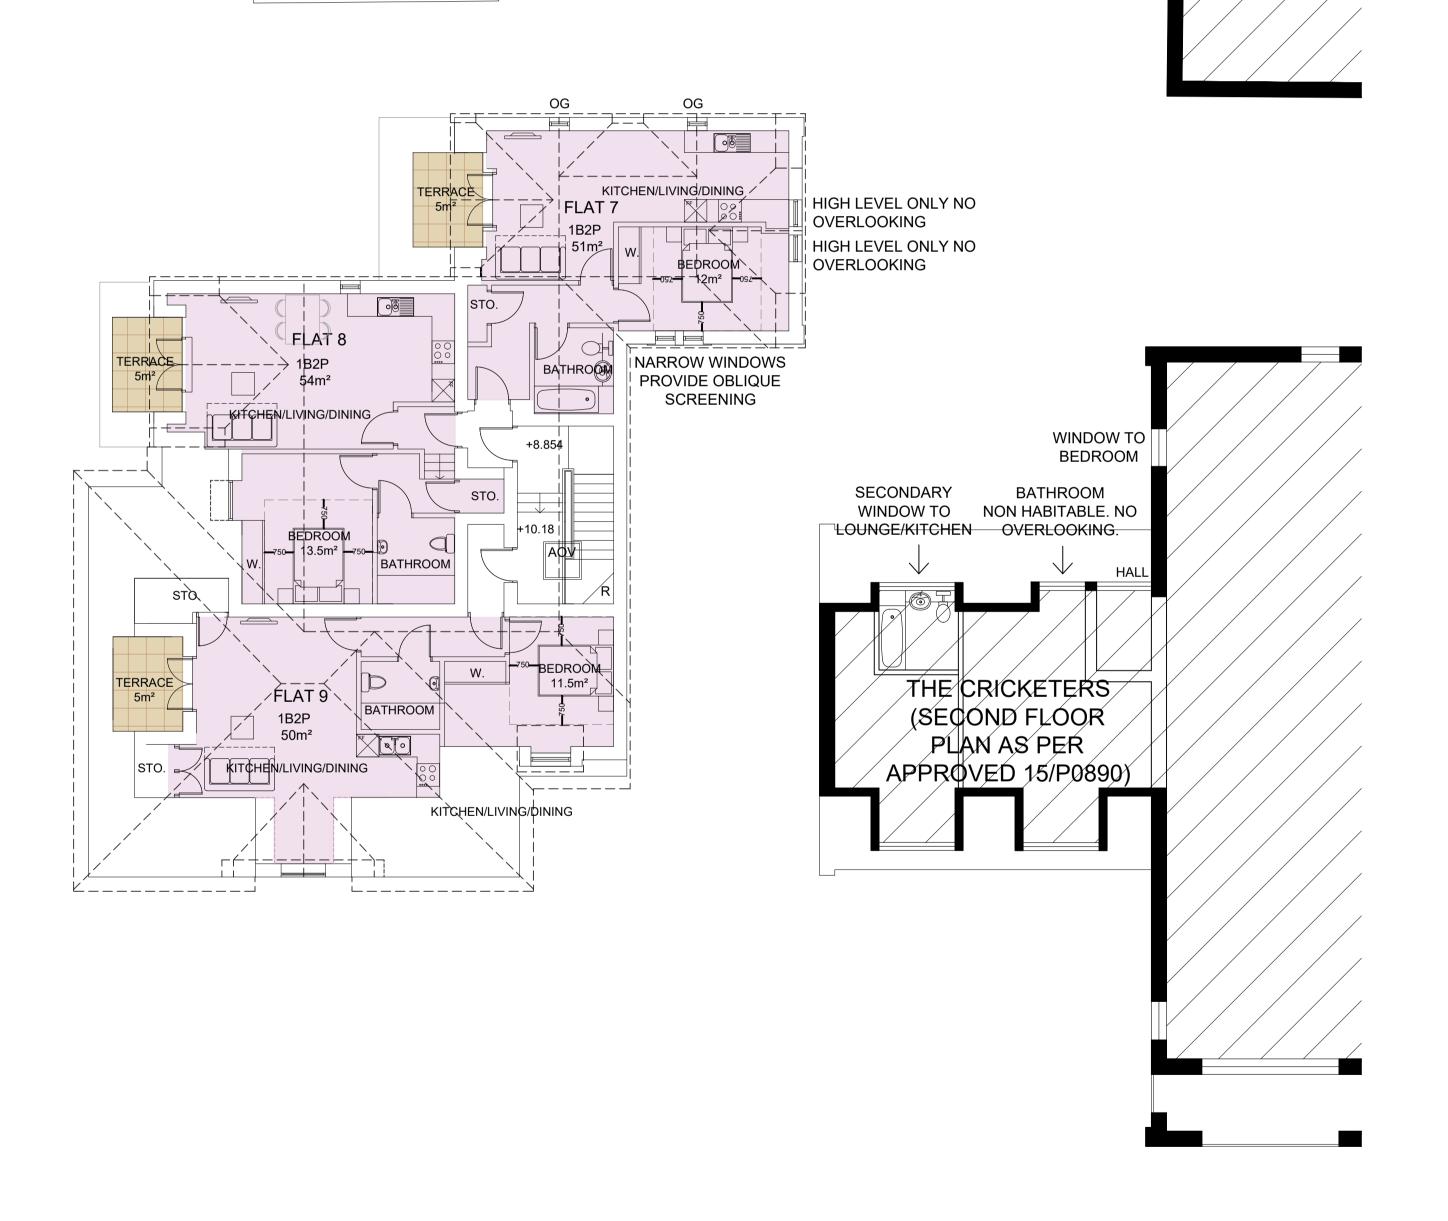

| KEV | ISIONS   | DO NOT SC                                                                                 |
|-----|----------|-------------------------------------------------------------------------------------------|
| REV | DATE     | NOTES                                                                                     |
| Α   | July     | Added furniture and dimensions  Minor internal alterations                                |
| В   | Sep      | Private terrace to flat 7 and 8.  Decrease in floor space to flat 7 and 8.                |
| С   | 10.11.20 | Second Floor and roof plan revised to include larger private amenity to flats 7, 8 and 9. |
| D   | Feb 2021 | Revised accommodation schedule                                                            |
| E   | May 2021 | Escape stairs added for Vestry Hall.Part internal layout added to the 'Cricketers'.       |
|     |          |                                                                                           |
|     |          |                                                                                           |
|     |          |                                                                                           |
|     |          |                                                                                           |
|     |          |                                                                                           |
|     |          |                                                                                           |
|     |          |                                                                                           |
|     |          |                                                                                           |
|     |          |                                                                                           |
|     |          |                                                                                           |
|     |          |                                                                                           |
|     |          |                                                                                           |
|     |          |                                                                                           |
|     |          |                                                                                           |
|     |          |                                                                                           |
|     |          |                                                                                           |
|     |          |                                                                                           |
|     |          |                                                                                           |
|     |          |                                                                                           |
|     |          |                                                                                           |
|     |          |                                                                                           |
|     |          |                                                                                           |
|     |          |                                                                                           |
|     |          |                                                                                           |
|     |          |                                                                                           |
|     |          |                                                                                           |
|     |          |                                                                                           |
|     |          |                                                                                           |

## Howard: Fairbairn: MHK chartered architects

Howard Fairbairn Project Services Ltd Lambourn House, Redlands Coulsdon Surrey CR5 2HT

Website hfmhk.cor

Roof plan

Email croydon@hfmhk.com

| Client   | Parkside Prop                                        | erty       |        |      |  |
|----------|------------------------------------------------------|------------|--------|------|--|
| Project  | Mitcham Fire Station<br>30 Lower Green West, Mitcham |            |        |      |  |
| Title    | Proposed second floor and roof plan                  |            |        |      |  |
| Drawn by | KR                                                   | Check      | ked by |      |  |
| Scale    | 1:100 @ A1                                           | Date May 2 |        | 2021 |  |
|          |                                                      |            |        |      |  |

ESCAPE STAIRS

This page is intentionally left blanl